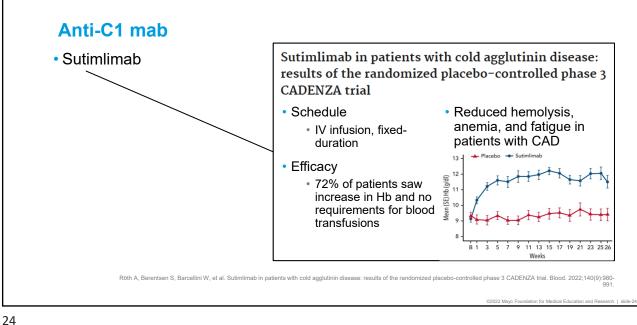

MYD88 mut                           | 93%       | 94%          |  |
|             | ORR, MYD88 wt                            | -         | 81%          |  |
|             | PFS at 18 months                         | 84%       | 85%          |  |
|             | Side effects (any grade)                 |           |              |  |
|             | Atrial fibrillation                      | 15%       | 2%           |  |
|             | Hypertension                             | 17%       | 11%          |  |
|             | Neutropenia                              | 13%       | 30%          |  |
|             | Major bleeding                           | 9%        | 6%           |  |
|             | Discontinuation rate due to side effects | 9%        | 4%           |  |





























| How to find clinical                                         | trials                                                                                                                                                                                                                                                                                                                                                                                                                                                                                                           |