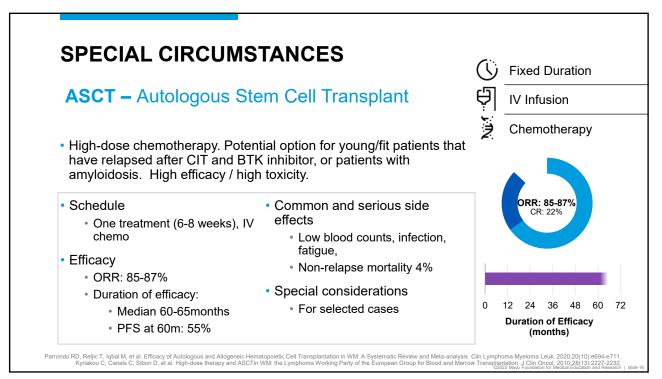

| ORR, MYD88 mut                           | 93%       | 94%          |  |
|             | ORR, MYD88 wt                            | -         | 81%          |  |
|             | PFS at 18 months                         | 84%       | 85%          |  |
|             | Side effects (any grade)                 |           |              |  |
|             | Atrial fibrillation                      | 15%       | 2%           |  |
|             | Hypertension                             | 17%       | 11%          |  |
|             | Neutropenia                              | 13%       | 30%          |  |
|             | Major bleeding                           | 9%        | 6%           |  |
|             | Discontinuation rate due to side effects | 9%        | 4%           |  |





























| How to find clinical                                         | trials                                                                                                                                                                                                                                                                                                                                                                                                                                                                                                           |