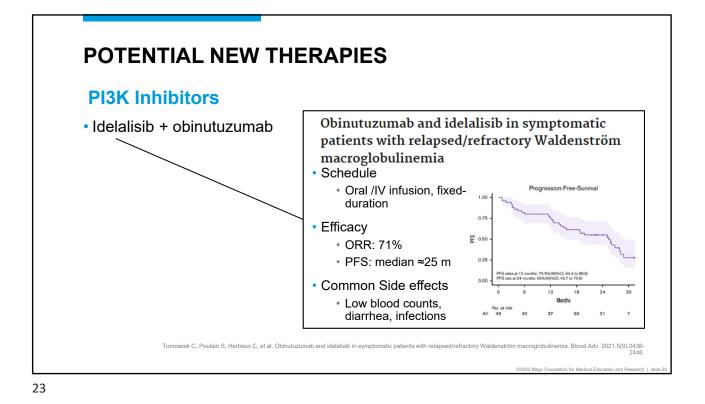

ORR, MYD88 mut                           | 93%       | 94%          |  |
|             | ORR, MYD88 wt                            | -         | 81%          |  |
|             | PFS at 18 months                         | 84%       | 85%          |  |
|             | Side effects (any grade)                 |           |              |  |
|             | Atrial fibrillation                      | 15%       | 2%           |  |
|             | Hypertension                             | 17%       | 11%          |  |
|             | Neutropenia                              | 13%       | 30%          |  |
|             | Major bleeding                           | 9%        | 6%           |  |
|             | Discontinuation rate due to side effects | 9%        | 4%           |  |





























| How to find clinical                                         | trials                                                                                                                                                                                                                                                                                                                                                                                                                                                                                                           |