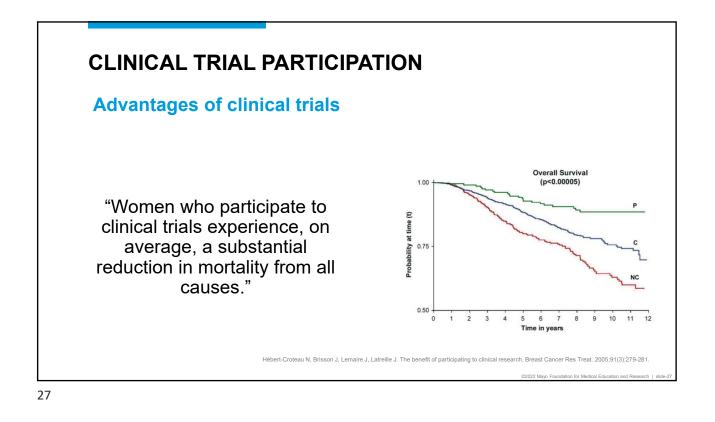

mut                           | 93%       | 94%          |  |
|             | ORR, MYD88 wt                            | -         | 81%          |  |
|             | PFS at 18 months                         | 84%       | 85%          |  |
|             | Side effects (any grade)                 |           |              |  |
|             | Atrial fibrillation                      | 15%       | 2%           |  |
|             | Hypertension                             | 17%       | 11%          |  |
|             | Neutropenia                              | 13%       | 30%          |  |
|             | Major bleeding                           | 9%        | 6%           |  |
|             | Discontinuation rate due to side effects | 9%        | 4%           |  |





























| How to find clinical                                         | trials                                                                                                                                                                                                                                                                                                                                                                                                                                                                                                           |