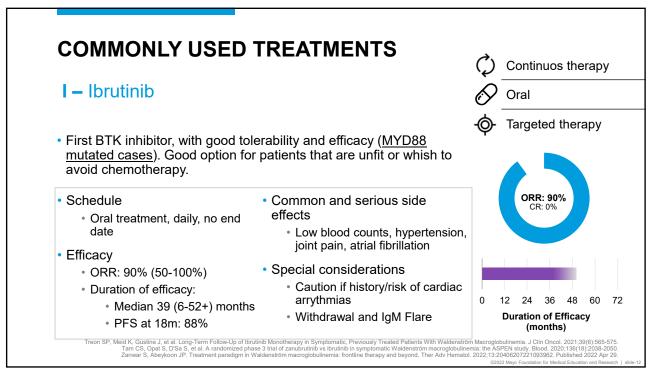

## REVIEW OF CURRENT TREATMENT OPTIONS

## INTRODUCTION

- Treatment indications in WM has been covered elsewhere
- Available treatment options may be limited by country and insurance regulations
- Review of most commonly used and potential new treatments in WM. Not all treatment options are included.





















-15

| SIDE NOTE   | -                                        |           |              |  |
|-------------|------------------------------------------|-----------|--------------|--|
| ASPEN trial | : ibrutinib vs. zanubr                   | utinib    |              |  |
|             |                                          | Ibrutinib | Zanubrutinib |  |
|             | Efficacy                                 |           |              |  |
|             | ORR, MYD88 mut                           | 93%       | 94%          |  |
|             | ORR, MYD88 wt                            | -         | 81%          |  |
|             | PFS at 18 months                         | 84%       | 85%          |  |
|             | Side effects (any grade)                 |           |