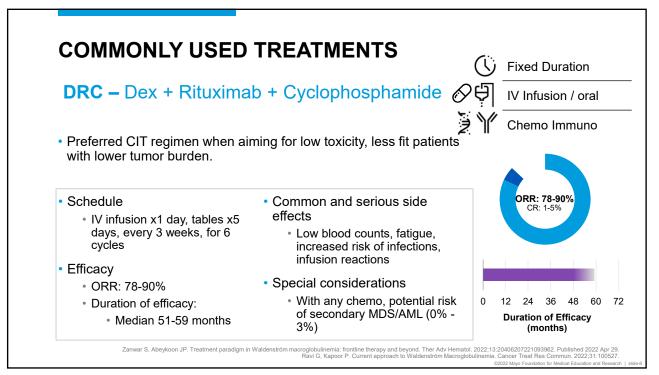

## REVIEW OF CURRENT TREATMENT OPTIONS

## INTRODUCTION

- Treatment indications in WM has been covered elsewhere
- Available treatment options may be limited by country and insurance regulations
- Review of most commonly used and potential new treatments in WM. Not all treatment options are included.





















-15

| SIDE NOTE   | -                                        |           |              |  |
|-------------|------------------------------------------|-----------|--------------|--|
| ASPEN trial | : ibrutinib vs. zanubr                   | utinib    |              |  |
|             |                                          | Ibrutinib | Zanubrutinib |  |
|             | Efficacy                                 |           |              |  |
|             | ORR, MYD88 mut                           | 93%       | 94%          |  |
|             | ORR, MYD88 wt                            | -         | 81%          |  |
|             | PFS at 18 months                         | 84%       | 85%          |  |
|             | Side effects (any grade)                 |