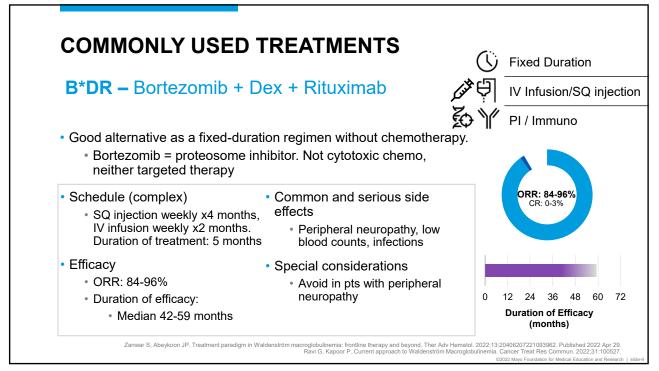

## REVIEW OF CURRENT TREATMENT OPTIONS

## INTRODUCTION

- Treatment indications in WM has been covered elsewhere
- Available treatment options may be limited by country and insurance regulations
- Review of most commonly used and potential new treatments in WM. Not all treatment options are included.





















-15

| SIDE NOTE   | -                                        |           |              |  |
|-------------|------------------------------------------|-----------|--------------|--|
| ASPEN trial | : ibrutinib vs. zanubr                   | utinib    |              |  |
|             |                                          | Ibrutinib | Zanubrutinib |  |
|             | Efficacy                                 |           |              |  |
|             | ORR, MYD88 mut                           | 93%       | 94%          |  |
|             | ORR, MYD88 wt                            | -         | 81%          |  |
|             | PFS at 18 months                         | 84%       | 85%          |  |
|             | Side effects (any grade)                 |           |