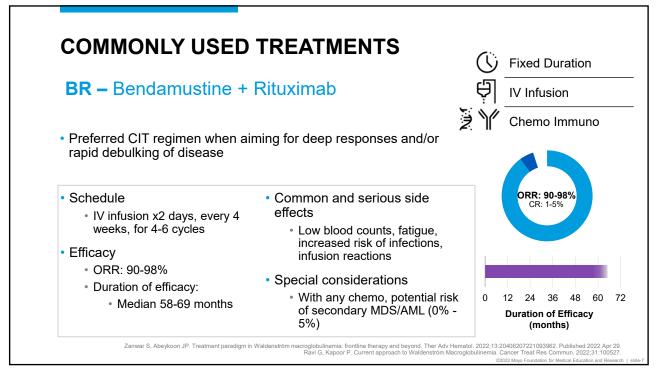

## REVIEW OF CURRENT TREATMENT OPTIONS

## INTRODUCTION

- Treatment indications in WM has been covered elsewhere
- Available treatment options may be limited by country and insurance regulations
- Review of most commonly used and potential new treatments in WM. Not all treatment options are included.





















-15

| SIDE NOTE   | -                                        |           |              |  |
|-------------|------------------------------------------|-----------|--------------|--|
| ASPEN trial | : ibrutinib vs. zanubr                   | utinib    |              |  |
|             |                                          | Ibrutinib | Zanubrutinib |  |
|             | Efficacy                                 |           |              |  |
|             | ORR, MYD88 mut                           | 93%       | 94%          |  |
|             | ORR, MYD88 wt                            | -         | 81%          |  |
|             | PFS at 18 months                         | 84%       | 85%          |  |
|             | Side effects (any grade)                 |