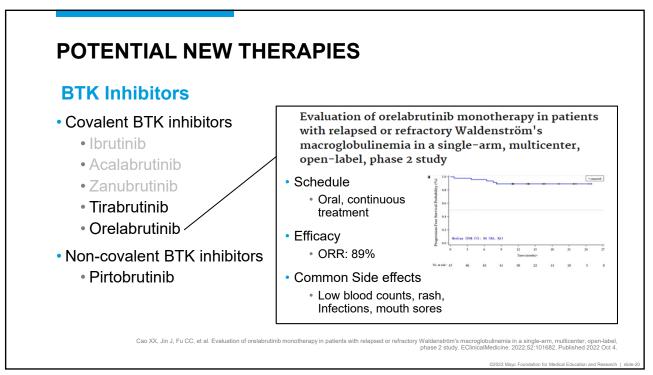

| ORR, MYD88 mut                           | 93%       | 94%          |  |
|             | ORR, MYD88 wt                            | -         | 81%          |  |
|             | PFS at 18 months                         | 84%       | 85%          |  |
|             | Side effects (any grade)                 |           |              |  |
|             | Atrial fibrillation                      | 15%       | 2%           |  |
|             | Hypertension                             | 17%       | 11%          |  |
|             | Neutropenia                              | 13%       | 30%          |  |
|             | Major bleeding                           | 9%        | 6%           |  |
|             | Discontinuation rate due to side effects | 9%        | 4%           |  |





























| How to find clinical                                         | trials                                                                                                                                                                                                                                                                                                                                                                                                                                                                                                           |