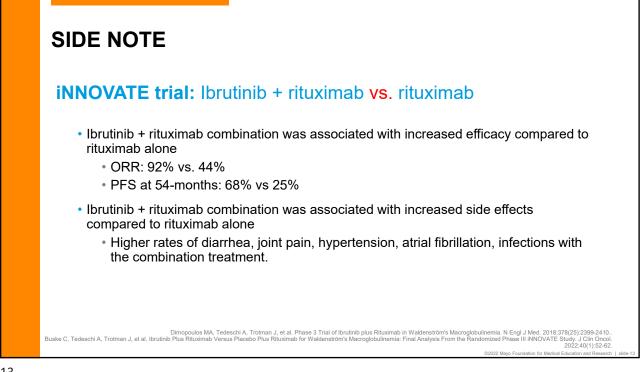

## REVIEW OF CURRENT TREATMENT OPTIONS

## INTRODUCTION

- Treatment indications in WM has been covered elsewhere
- Available treatment options may be limited by country and insurance regulations
- Review of most commonly used and potential new treatments in WM. Not all treatment options are included.





















-15

| SIDE NOTE   | -                                        |           |              |  |
|-------------|------------------------------------------|-----------|--------------|--|
| ASPEN trial | : ibrutinib vs. zanubr                   | utinib    |              |  |
|             |                                          | Ibrutinib | Zanubrutinib |  |
|             | Efficacy                                 |           |              |  |
|             | ORR, MYD88 mut                           | 93%       | 94%          |  |
|             | ORR, MYD88 wt                            | -         | 81%          |  |
|             | PFS at 18 months                         | 84%       | 85%          |  |
|             | Side effects (any grade)                 |           |