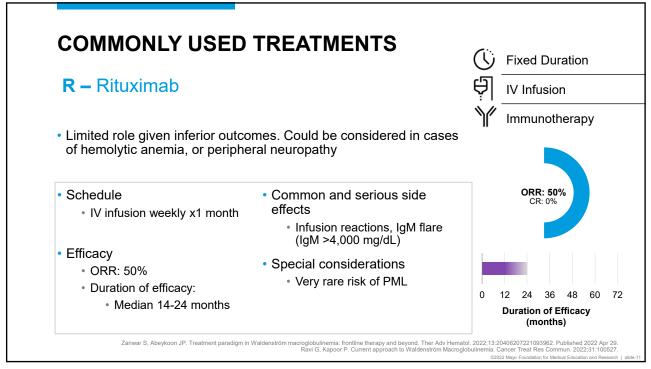

## REVIEW OF CURRENT TREATMENT OPTIONS

## INTRODUCTION

- Treatment indications in WM has been covered elsewhere
- Available treatment options may be limited by country and insurance regulations
- Review of most commonly used and potential new treatments in WM. Not all treatment options are included.





















-15

| SIDE NOTE   | -                                        |           |              |  |
|-------------|------------------------------------------|-----------|--------------|--|
| ASPEN trial | : ibrutinib vs. zanubr                   | utinib    |              |  |
|             |                                          | Ibrutinib | Zanubrutinib |  |
|             | Efficacy                                 |           |              |  |
|             | ORR, MYD88 mut                           | 93%       | 94%          |  |
|             | ORR, MYD88 wt                            | -         | 81%          |  |
|             | PFS at 18 months                         | 84%       | 85%          |  |
|             | Side effects (any grade)                 |           |