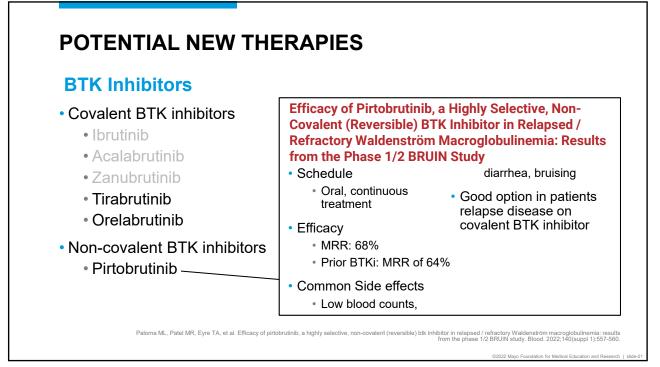

| ORR, MYD88 mut                           | 93%       | 94%          |  |
|             | ORR, MYD88 wt                            | -         | 81%          |  |
|             | PFS at 18 months                         | 84%       | 85%          |  |
|             | Side effects (any grade)                 |           |              |  |
|             | Atrial fibrillation                      | 15%       | 2%           |  |
|             | Hypertension                             | 17%       | 11%          |  |
|             | Neutropenia                              | 13%       | 30%          |  |
|             | Major bleeding                           | 9%        | 6%           |  |
|             | Discontinuation rate due to side effects | 9%        | 4%           |  |





























| How to find clinical                                         | trials                                                                                                                                                                                                                                                                                                                                                                                                                                                                                                           |