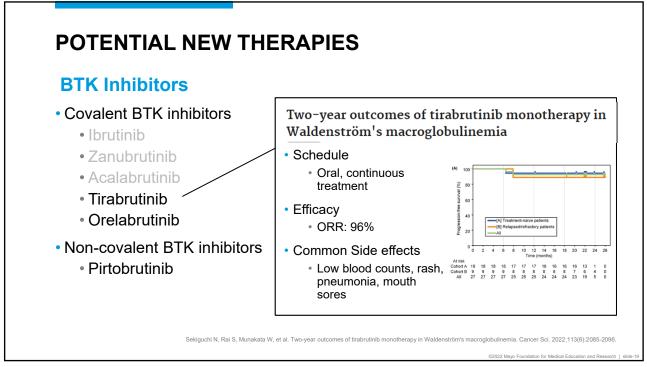

| ORR, MYD88 mut                           | 93%       | 94%          |  |
|             | ORR, MYD88 wt                            | -         | 81%          |  |
|             | PFS at 18 months                         | 84%       | 85%          |  |
|             | Side effects (any grade)                 |           |              |  |
|             | Atrial fibrillation                      | 15%       | 2%           |  |
|             | Hypertension                             | 17%       | 11%          |  |
|             | Neutropenia                              | 13%       | 30%          |  |
|             | Major bleeding                           | 9%        | 6%           |  |
|             | Discontinuation rate due to side effects | 9%        | 4%           |  |





























| How to find clinical                                         | trials                                                                                                                                                                                                                                                                                                                                                                                                                                                                                                           |