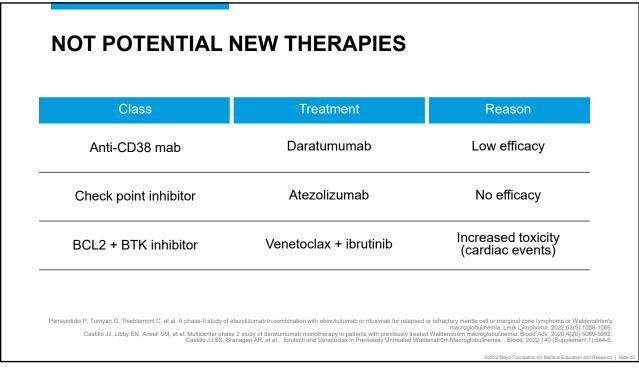

YD88 mut                           | 93%       | 94%          |  |
|             | ORR, MYD88 wt                            | -         | 81%          |  |
|             | PFS at 18 months                         | 84%       | 85%          |  |
|             | Side effects (any grade)                 |           |              |  |
|             | Atrial fibrillation                      | 15%       | 2%           |  |
|             | Hypertension                             | 17%       | 11%          |  |
|             | Neutropenia                              | 13%       | 30%          |  |
|             | Major bleeding                           | 9%        | 6%           |  |
|             | Discontinuation rate due to side effects | 9%        | 4%           |  |





























| How to find clinical                                         | trials                                                                                                                                                                                                                                                                                                                                                                                                                                                                                                           |