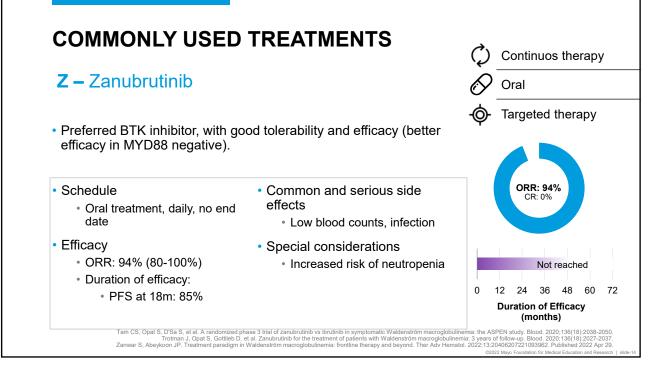

-15

| SIDE NOTE   | -                                        |           |              |  |
|-------------|------------------------------------------|-----------|--------------|--|
| ASPEN trial | : ibrutinib vs. zanubr                   | utinib    |              |  |
|             |                                          | Ibrutinib | Zanubrutinib |  |
|             | Efficacy                                 |           |              |  |
|             | ORR, MYD88 mut                           | 93%       | 94%          |  |
|             | ORR, MYD88 wt                            | -         | 81%          |  |
|             | PFS at 18 months                         | 84%       | 85%          |  |
|             | Side effects (any grade)                 |           |              |  |
|             | Atrial fibrillation                      | 15%       | 2%           |  |
|             | Hypertension                             | 17%       | 11%          |  |
|             | Neutropenia                              | 13%       | 30%          |  |
|             | Major bleeding                           | 9%        | 6%           |  |
|             | Discontinuation rate due to side effects | 9%        | 4%           |  |