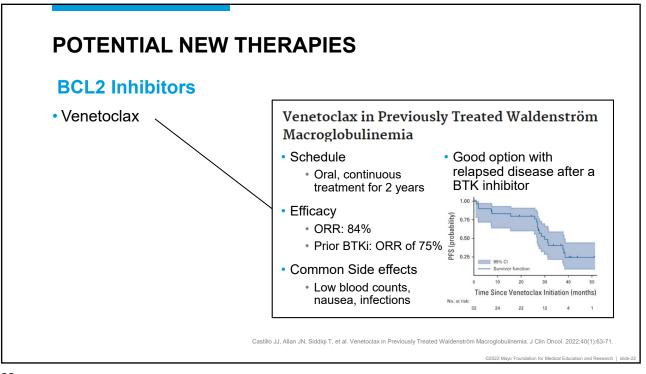

| ORR, MYD88 mut                           | 93%       | 94%          |  |
|             | ORR, MYD88 wt                            | -         | 81%          |  |
|             | PFS at 18 months                         | 84%       | 85%          |  |
|             | Side effects (any grade)                 |           |              |  |
|             | Atrial fibrillation                      | 15%       | 2%           |  |
|             | Hypertension                             | 17%       | 11%          |  |
|             | Neutropenia                              | 13%       | 30%          |  |
|             | Major bleeding                           | 9%        | 6%           |  |
|             | Discontinuation rate due to side effects | 9%        | 4%           |  |





























| How to find clinical                                         | trials                                                                                                                                                                                                                                                                                                                                                                                                                                                                                                           |