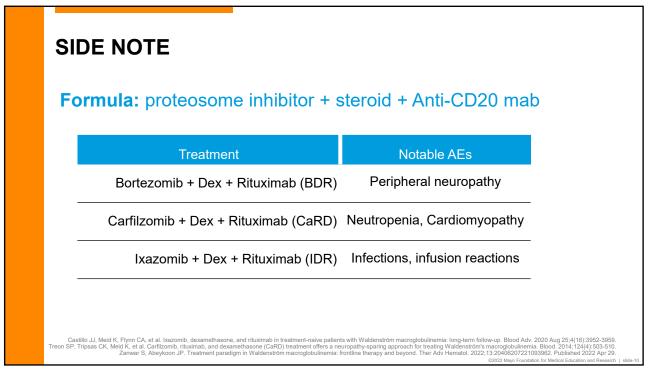

## REVIEW OF CURRENT TREATMENT OPTIONS

## INTRODUCTION

- Treatment indications in WM has been covered elsewhere
- Available treatment options may be limited by country and insurance regulations
- Review of most commonly used and potential new treatments in WM. Not all treatment options are included.





















-15

| SIDE NOTE   | -                                        |           |              |  |
|-------------|------------------------------------------|-----------|--------------|--|
| ASPEN trial | : ibrutinib vs. zanubr                   | utinib    |              |  |
|             |                                          | Ibrutinib | Zanubrutinib |  |
|             | Efficacy                                 |           |              |  |
|             | ORR, MYD88 mut                           | 93%       | 94%          |  |
|             | ORR, MYD88 wt                            | -         | 81%          |  |
|             | PFS at 18 months                         | 84%       | 85%          |  |
|             | Side effects (any grade)                 |           |